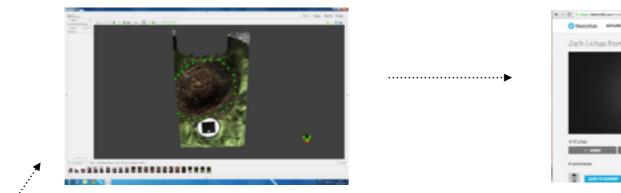

LLANEOUS OBJECTS SCENES SCIENCE VEGETAL VEHICLES









## Christ the Redeemer Rio





#### the state



pathen A china I devicted part Relative constantions (1).



# theguardian

#### **Islamic State**

## Isis fighters destroy ancient artefacts at Mosul museum

Footage shows Islamic State militants in Iraq smashing statues with sledgehammers in bid to crush what they call non-Islamic ideas

Kareem Shaheen in Beirut

Thursday 26 February 2015 21.26 GMT



≪ Shares **30k** 



Video purportedly shows Isis militants drilling and smashing artefacts in Iraq.

#### **Sketchfab Blog**

Tips and news from the place to be for 3D files

# Project Mosul: Reconstructing the Lost Heritage of the Mosul Museum



The Lion of Mosul by neshmi on Sketchfab





a month ago



2 weeks ago

a week ago







#### From Scan to Print in 4 Straightforward Steps























### **3D HUBS TALK**



https://www.3dhubs.com/talk/3D-Scan





#### https://www.3dhubs.com/talk/thread/printing-gears-version-myself-form1-printer