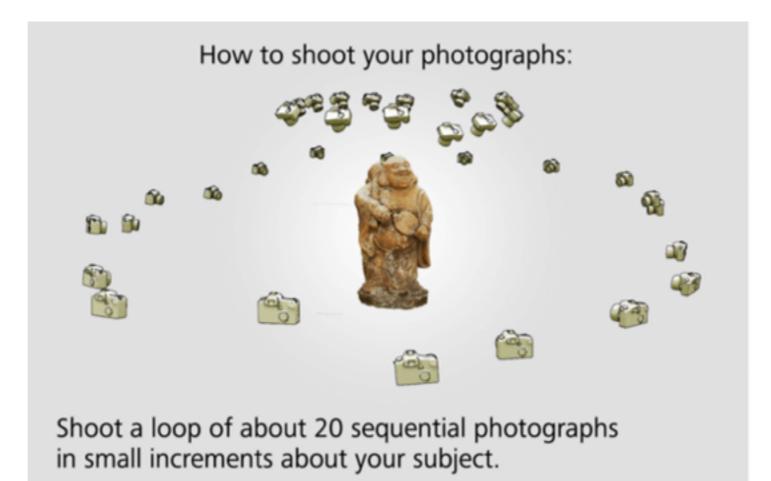

#### PHOTOGRAMMETRY

#### **OCCIPITAL - STRUCTURE**

Shoot another loop from a different angle if you can.

Clean up and heal your model for fabrication in the web app.

TRNIO