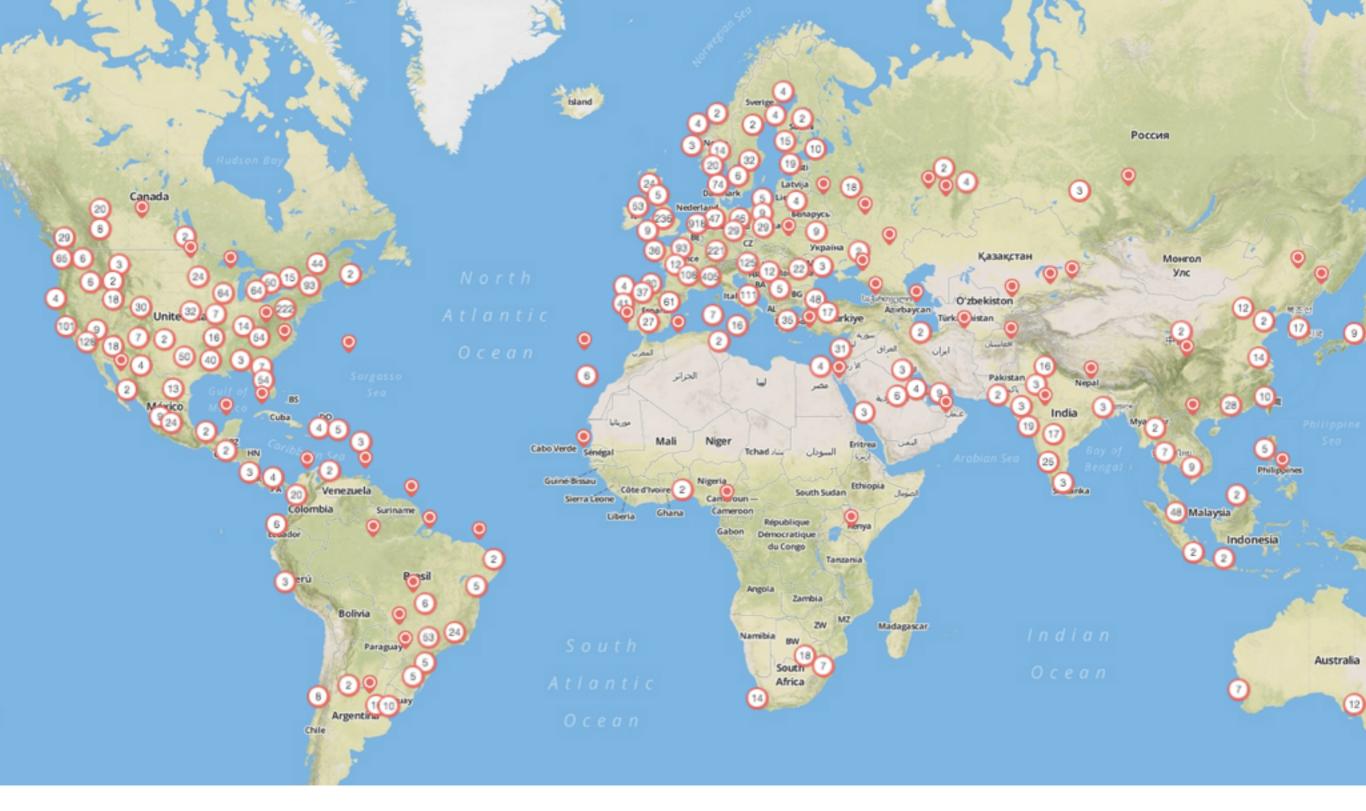

## SCANNER PARTY







## PRODUCT UPDATE







## >20.000 PRINTING LOCATIONS IN 160 COUNTRIES

maps.3dhubs.com



# DIGITAL DISTRIBUTION

3D printers enable digital distribution of physical products. After music, books and movies we can now do the same for consumer products.













Search

1

Q





SD HUBS

# WHAT IS 3D SCANNING?

#### **DIGITIZING** THE PHYSICAL WORLD



#### HOW IT WORKS



PHYSICAL OBJECT

SCAN

POST PROCESSING

**DIGITAL FILE** 



## DIFFERENT SCANNING TECHNOLOGIES













#### PHOTOGRAMMETRY





## INFRARED







#### SCANIFY - FUEL3D













#### **OCCIPITAL - STRUCTURE**



















Shoot another loop from a different angle if you can.











Clean up and heal your model for fabrication in the web app.









TRNIO





#### SKETCHFAB



#### Explore more than 300,000 models

S