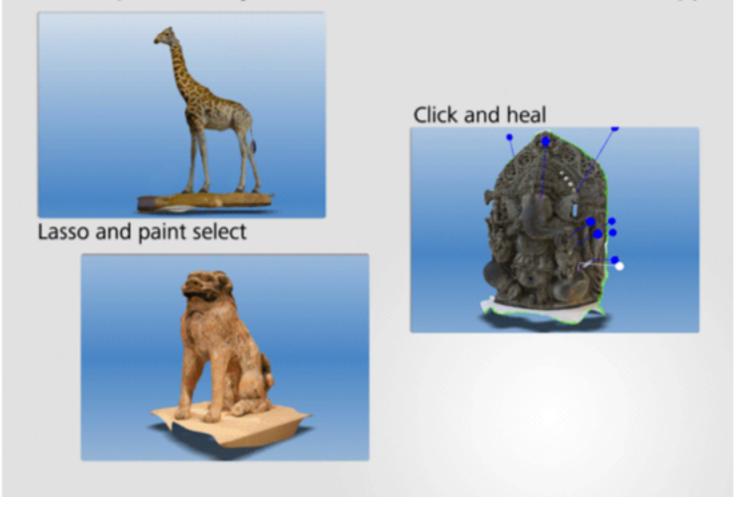

#### **OCCIPITAL - STRUCTURE**

Shoot another loop from a different angle if you can.

Clean up and heal your model for fabrication in the web app.

TRNIO