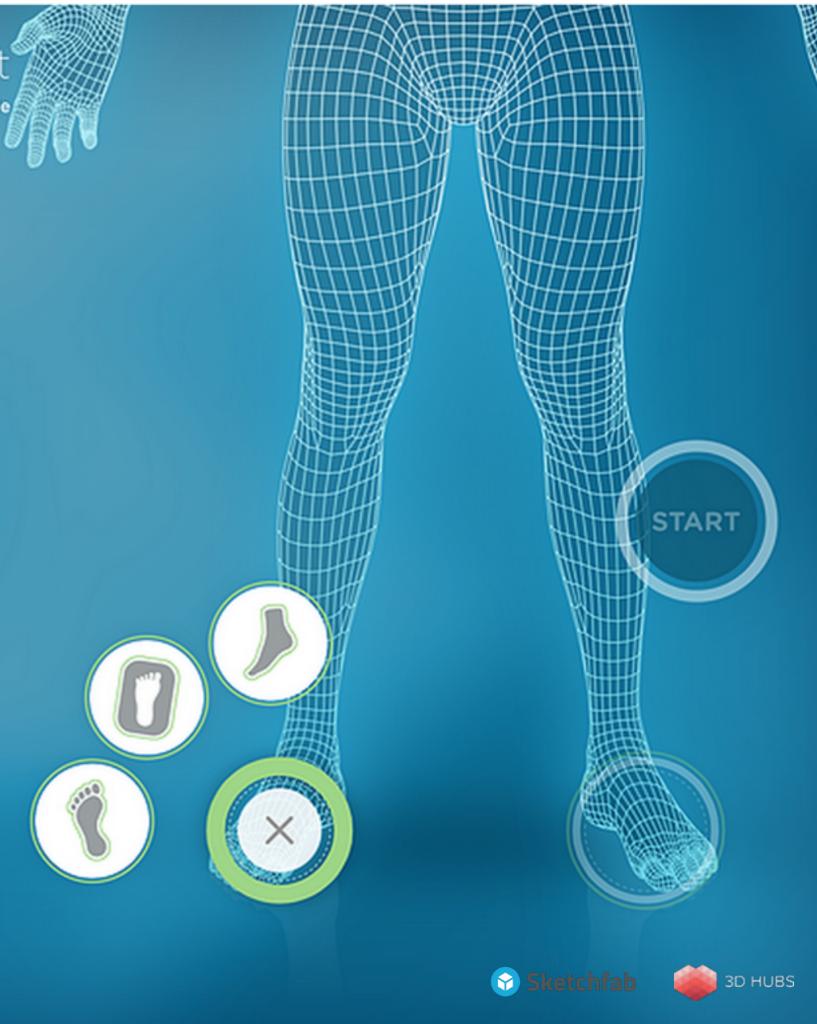

# WHAT IS 3D SCANNING?

#### **DIGITIZING** THE PHYSICAL WORLD

#### HOW IT WORKS

PHYSICAL OBJECT

SCAN

POST PROCESSING

**DIGITAL FILE** 