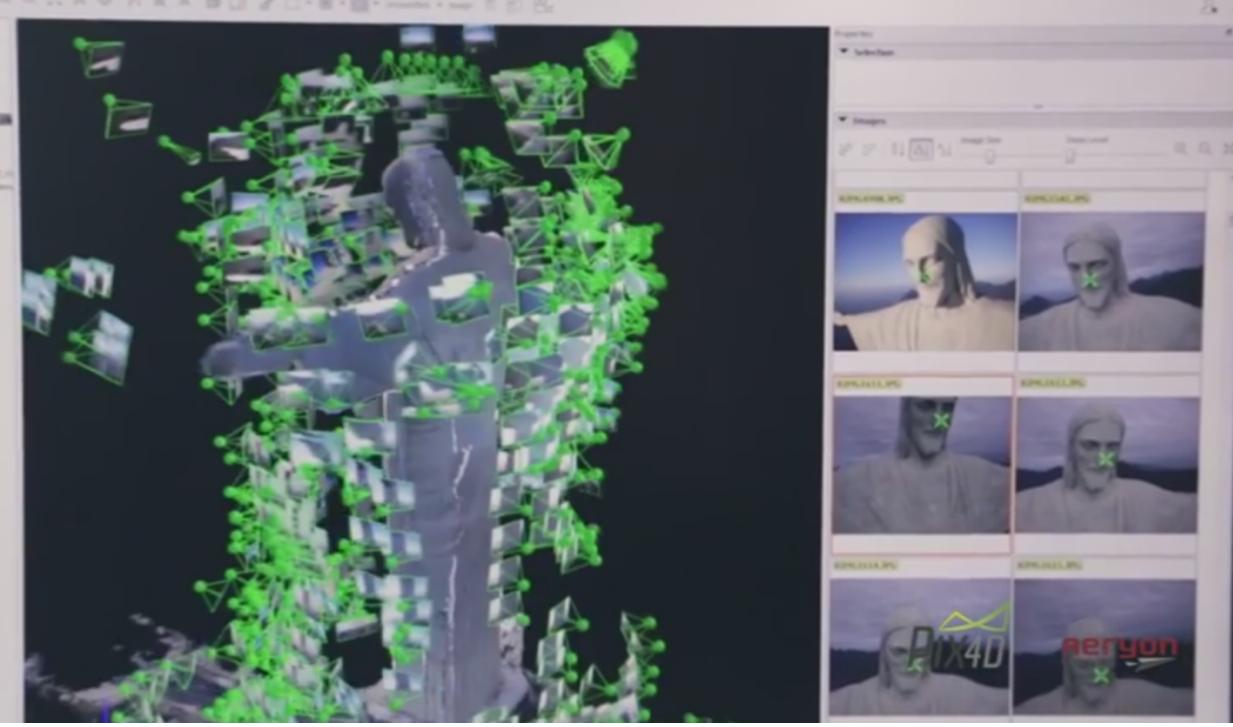

SD HUBS

# WHAT IS 3D SCANNING?

#### **DIGITIZING** THE PHYSICAL WORLD



#### HOW IT WORKS



PHYSICAL OBJECT

SCAN

POST PROCESSING

**DIGITAL FILE** 



## DIFFERENT SCANNING TECHNOLOGIES













#### PHOTOGRAMMETRY





## INFRARED







#### SCANIFY - FUEL3D













#### **OCCIPITAL - STRUCTURE**



















Shoot another loop from a different angle if you can.











Clean up and heal your model for fabrication in the web app.









TRNIO





#### SKETCHFAB



#### Explore more than 300,000 models

STAFFPICKS POPULAR DOWNLOADABLE BRANDS

3D SCANS ANIMAL ARCHITECTURE CHARACTERS GAMES MISCELLANEOUS OBJECTS SCENES SCIENCE VEGETAL VEHICLES









## Christ the Redeemer Rio





#### the state



pathen A china I devicted part Relative constantions (1).



# theguardian

#### **Islamic State**

## Isis fighters destroy ancient artefacts at Mosul museum

Footage shows Islamic State militants in Iraq smashing statues with sledgehammers in bid to crush what they call non-Islamic ideas

Kareem Shaheen in Beirut

Thursday 26 February 2015 21.26 GMT



≪ Shares **30k** 



Video purportedly shows Isis militants drilling and smashing artefacts in Iraq.

#### **Sketchfab Blog**

Tips and news from the place to be for 3D files

# Project Mosul: Reconstructing the Lost Heritage of the Mosul Museum



The Lion of Mosul by neshmi on Sketchfab





a month ago



2 weeks ago

a week ago







#### From Scan to Print in 4 Straightforward Steps























### **3D HUBS TALK**



https://www.3dhubs.com/talk/3D-Scan





#### https://www.3dhub