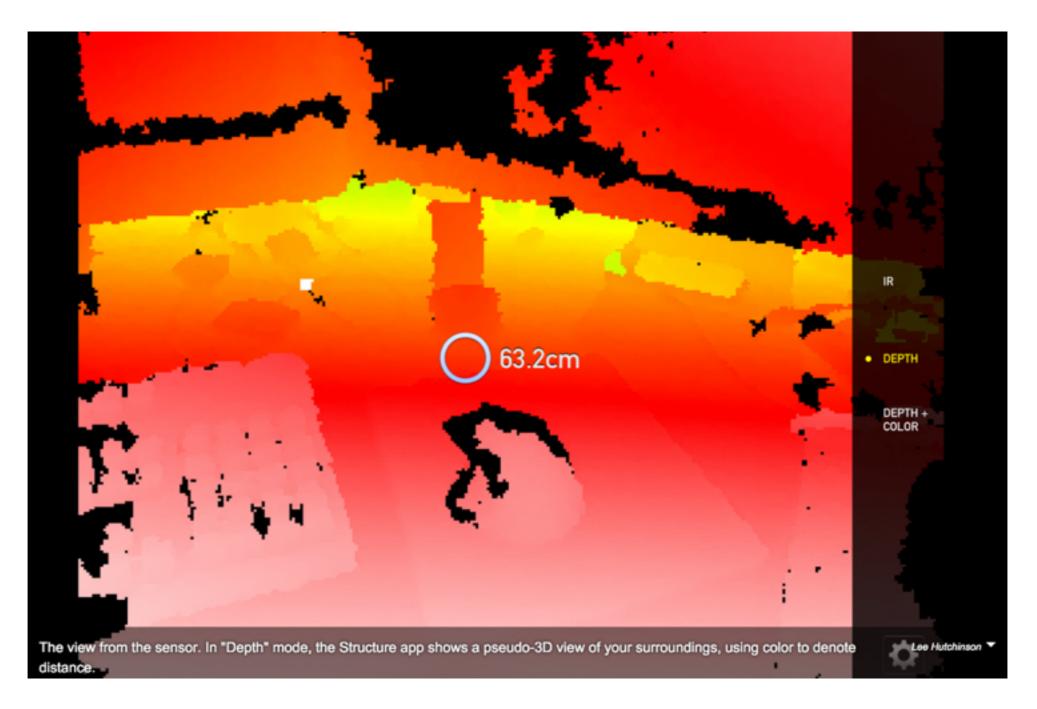

## INFRARED

#### **OCCIPITAL - STRUCTURE**

Shoot another loop from a different angle if you can.

Clean up and heal your model for fabrication in the web app.

TRNIO