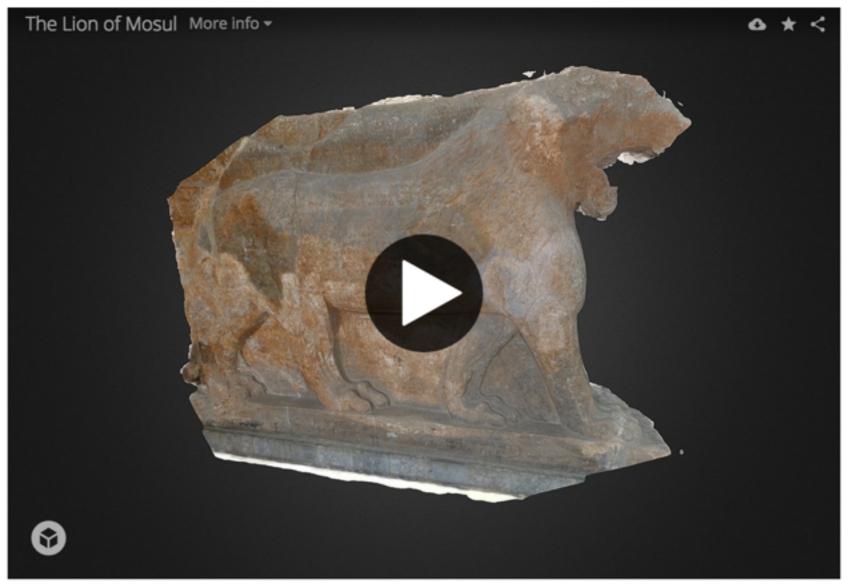

# Project Mosul: Reconstructing the Lost Heritage of the Mosul Museum

The Lion of Mosul by neshmi on Sketchfab

a month ago

2 weeks ago

a week ago