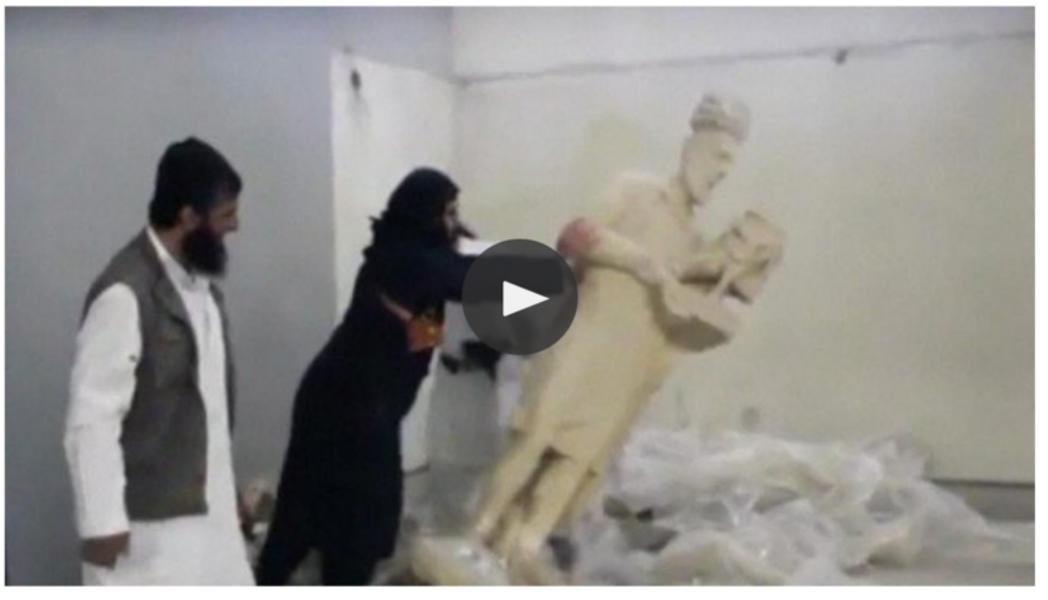

#### **Islamic State**

## Isis fighters destroy ancient artefacts at Mosul museum

Footage shows Islamic State militants in Iraq smashing statues with sledgehammers in bid to crush what they call non-Islamic ideas

Kareem Shaheen in Beirut

Thursday 26 February 2015 21.26 GMT

≪ Shares **30k** 

Video purportedly shows Isis militants drilling and smashing artefacts in Iraq.