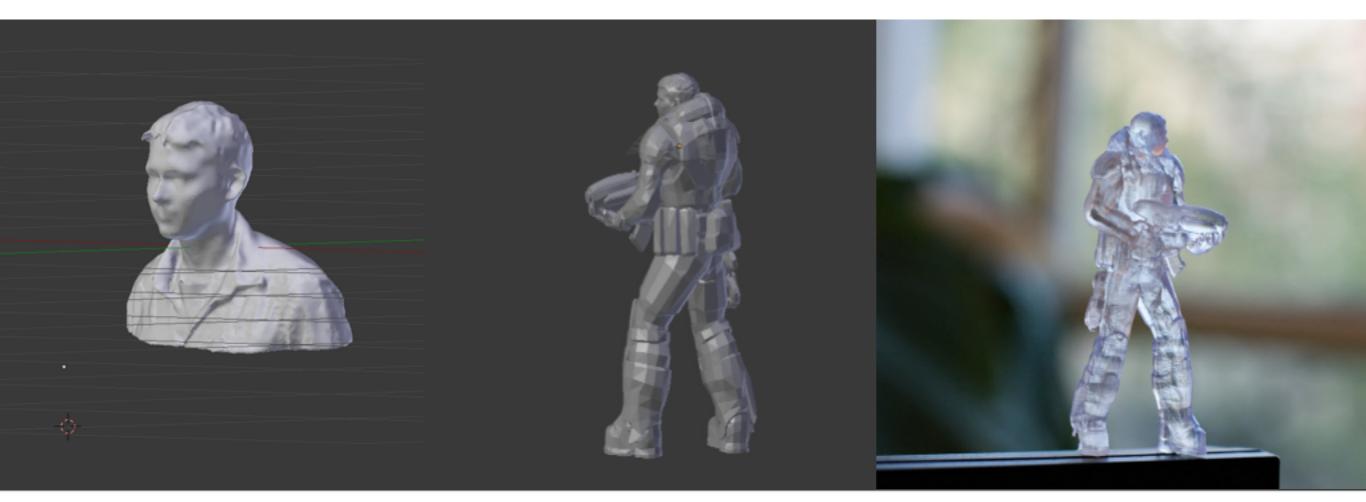

tive constantions (1).



# theguardian

#### **Islamic State**

## Isis fighters destroy ancient artefacts at Mosul museum

Footage shows Islamic State militants in Iraq smashing statues with sledgehammers in bid to crush what they call non-Islamic ideas

Kareem Shaheen in Beirut

Thursday 26 February 2015 21.26 GMT



≪ Shares **30k** 



Video purportedly shows Isis militants drilling and smashing artefacts in Iraq.

#### **Sketchfab Blog**

Tips and news from the place to be for 3D files

# Project Mosul: Reconstructing the Lost Heritage of the Mosul Museum



The Lion of Mosul by neshmi on Sketchfab





a month ago



2 weeks ago

a week ago







#### From Scan to Print in 4 Straightforward Steps























### **3D HUBS TALK**



https://www.3dhubs.com/talk/3D-Scan





#### https://www.3dhubs.com/talk/thread/printing-gears-version-myself-form1-printer