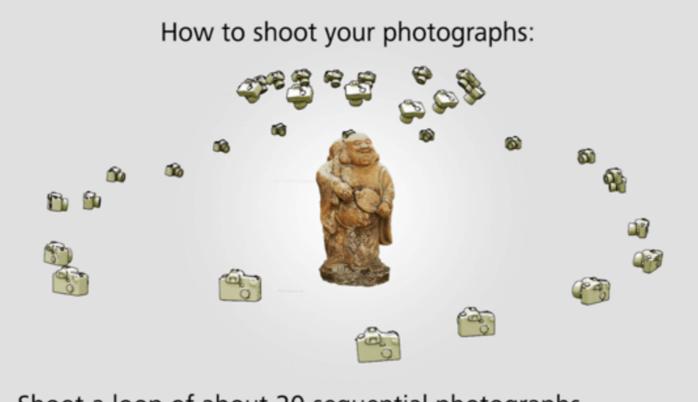

#### PHOTOGRAMMETRY

#### **OCCIPITAL - STRUCTURE**

Shoot a loop of about 20 sequential photographs in small increments about your subject.

Shoot another loop from a different angle if you can.

Clean up and heal your model for fabrication in the web app.