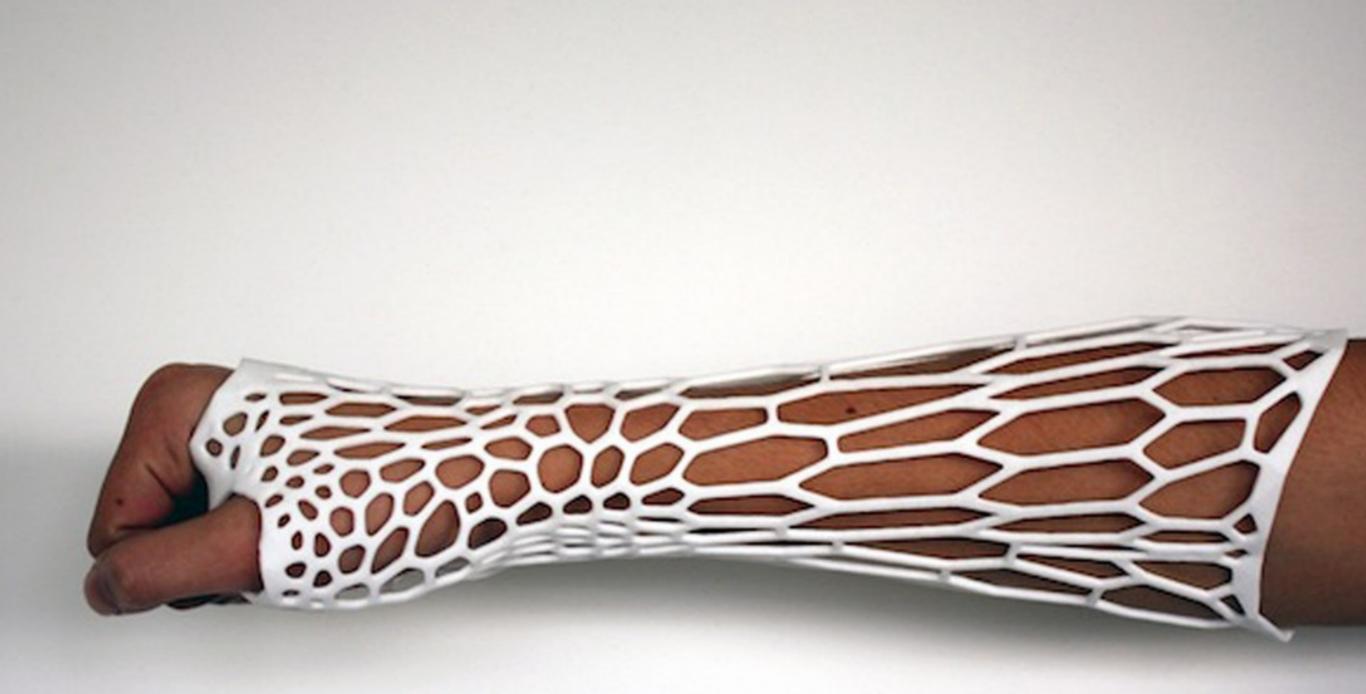

SCIENCE VEGETAL VEHICLES









## Christ the Redeemer Rio





#### the state

anna Allana Chana Chana Anna Anna

\* Images 2 12 IL AL SI 8.0%.4708.3% KIPKLIMI, PS ADVALUES. INC. ROWLINS, PER APR. 1411.8% \$295,1114.3PG

· Selectar

# theguardian

#### **Islamic State**

## Isis fighters destroy ancient artefacts at Mosul museum

Footage shows Islamic State militants in Iraq smashing statues with sledgehammers in bid to crush what they call non-Islamic ideas

#### Kareem Shaheen in Beirut

Thursday 26 February 2015 21.26 GMT



≪ Shares **30k** 



Video purportedly shows Isis militants drilling and smashing artefacts in Iraq.

#### **Sketchfab Blog**

Tips and news from the place to be for 3D files

# Project Mosul: Reconstructing the Lost Heritage of the Mosul Museum





Pad

























## **3D HUBS TALK**



https://www.3dhubs.com/talk/3D-Scan





#### https://www.3dhubs.com/talk/thread/printing-gears-version-myself-form1-printer