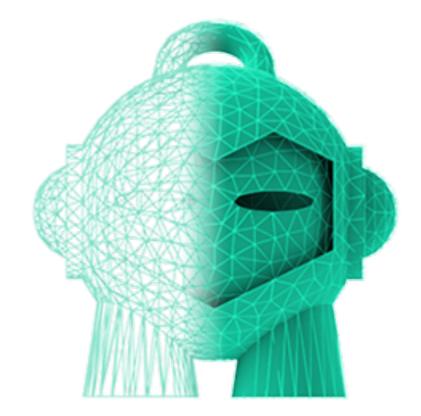

# WHAT IS 3D SCANNING?

#### **DIGITIZING** THE PHYSICAL WORLD

#### HOW IT WORKS

PHYSICAL OBJECT

SCAN

POST PROCESSING

**DIGITAL FILE** 