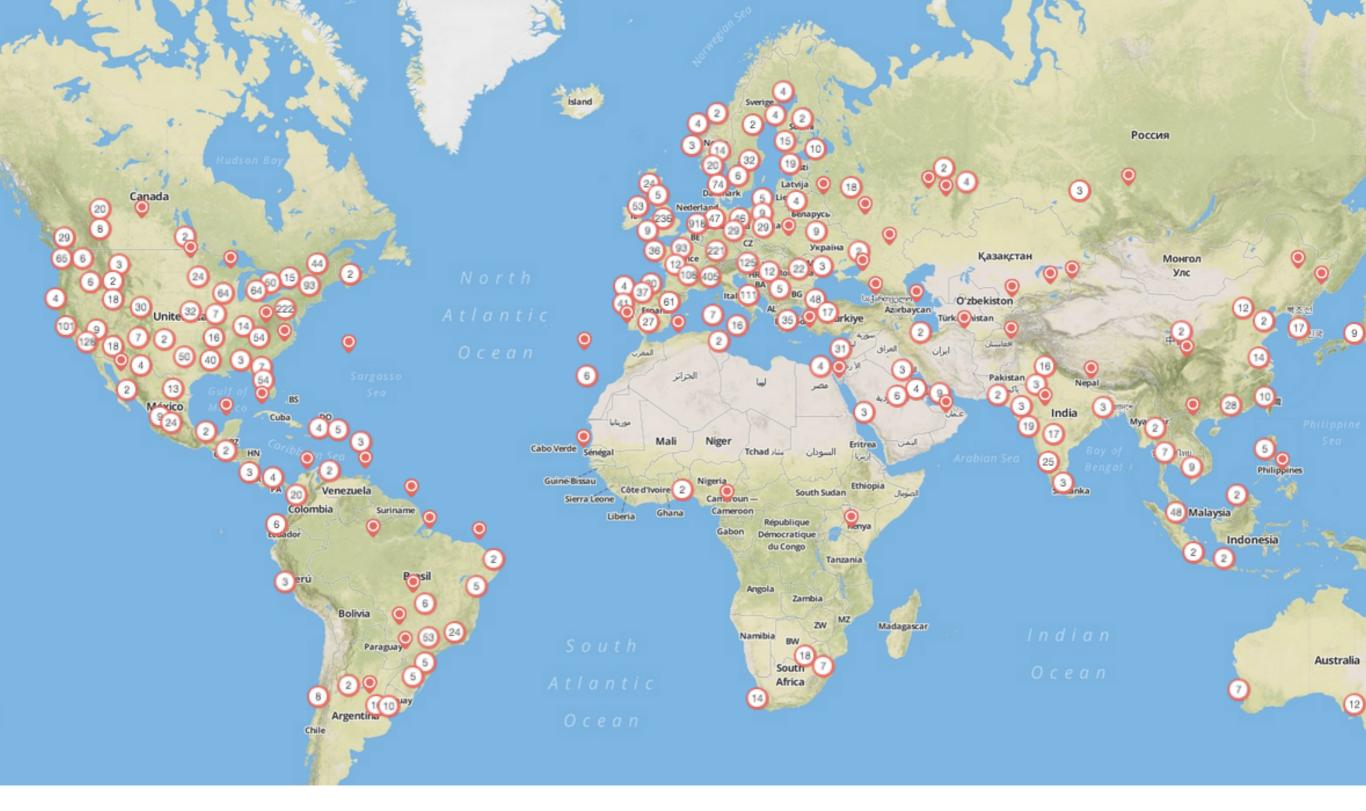

## SCANNER PARTY







## PRODUCT UPDATE







## >20.000 PRINTING LOCATIONS IN 160 COUNTRIES

maps.3dhubs.com



# DIGITAL DISTRIBUTION

3D printers enable digital distribution of physical products. After music, books and movies we can now do the same for consumer products.















Search

Q





# WHAT IS 3D SCANNING?

#### **DIGITIZING** THE PHYSICAL WORLD



#### HOW IT WORKS



PHYSICAL OBJECT

SCAN

POST PROCESSING

**DIGITAL FILE** 



## DIFFERENT SCANNING TECHNOLOGIES













#### PHOTOGRAMMETRY





## INFRARED







#### SCANIFY - FUEL3D













#### **OCCIPITAL - STRUCTURE**



















Shoot a loop of about 20 sequential photographs in small increments about your subject.

Shoot another loop from a different angle if you can.











Clean up and heal your model for fabrication in the web app.