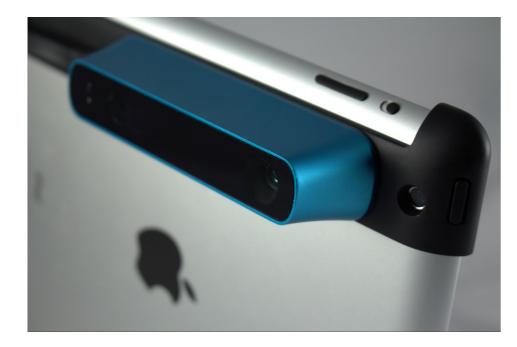

## INFRARED

#### **OCCIPITAL - STRUCTURE**

Shoot a loop of about 20 sequential photographs in small increments about your subject.

Shoot another loop from a different angle if you can.

Clean up and heal your model for fabrication in the web app.