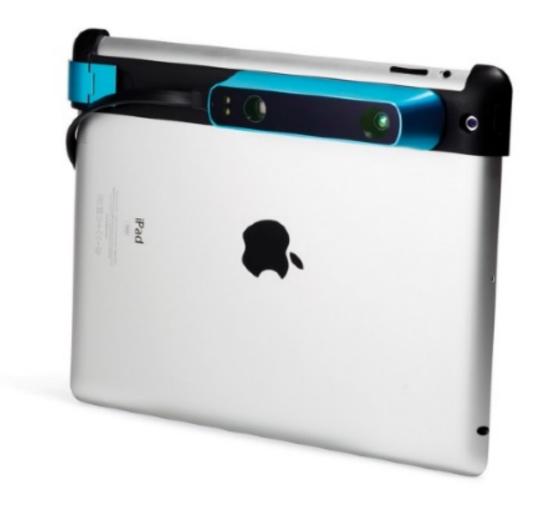

#### SCANIFY - FUEL3D

#### **OCCIPITAL - STRUCTURE**

Shoot a loop of about 20 sequential photographs in small increments about your subject.

Shoot another loop from a different angle if you can.

Clean up and heal your model for fabrication in the web app.