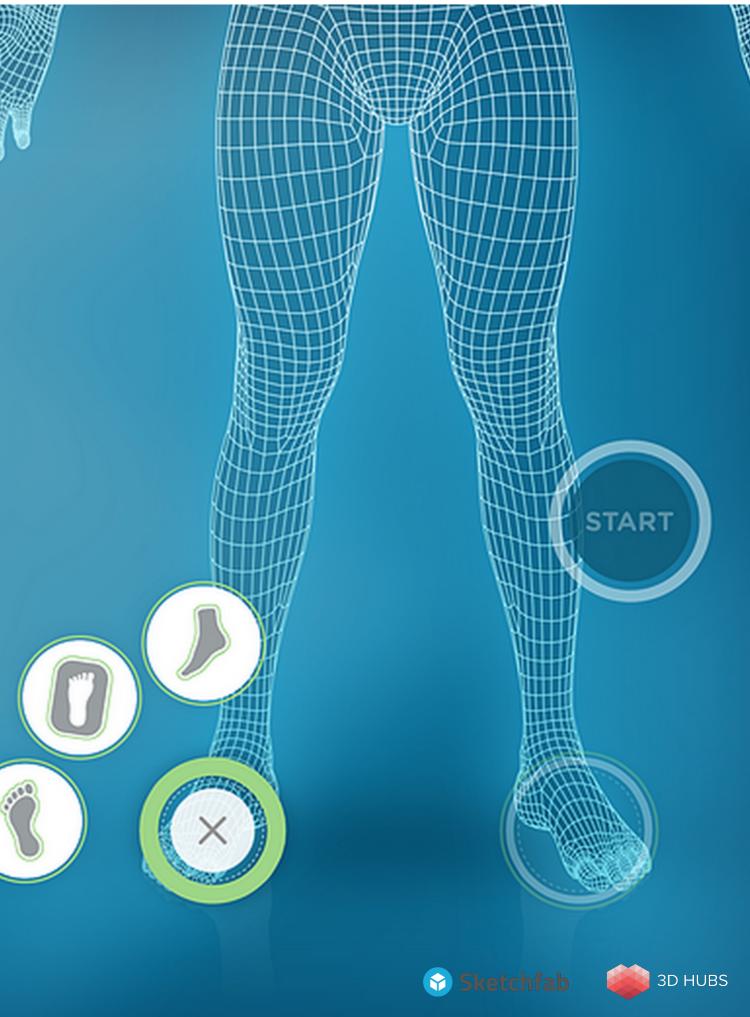

# WHAT IS 3D SCANNING?

#### **DIGITIZING** THE PHYSICAL WORLD

#### HOW IT WORKS

PHYSICAL OBJECT

SCAN

POST PROCESSING

**DIGITAL FILE** 