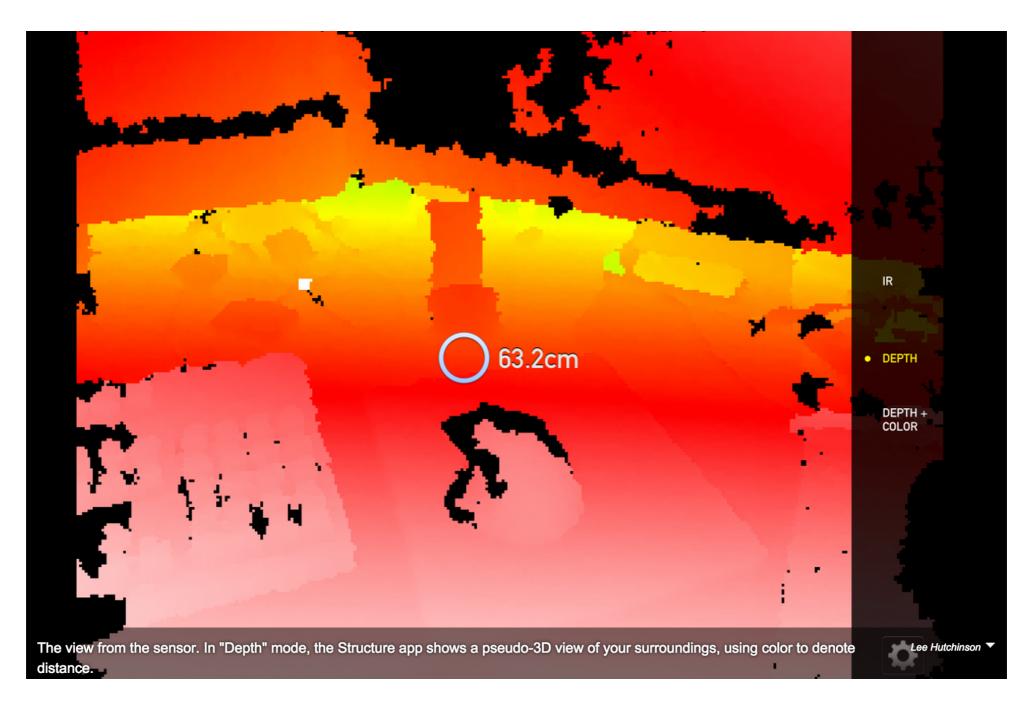

## INFRARED

#### **OCCIPITAL - STRUCTURE**

Shoot a loop of about 20 sequential photographs in small increments about your subject.

Shoot another loop from a different angle if you can.

Clean up and heal your model for fabrication in the web app.