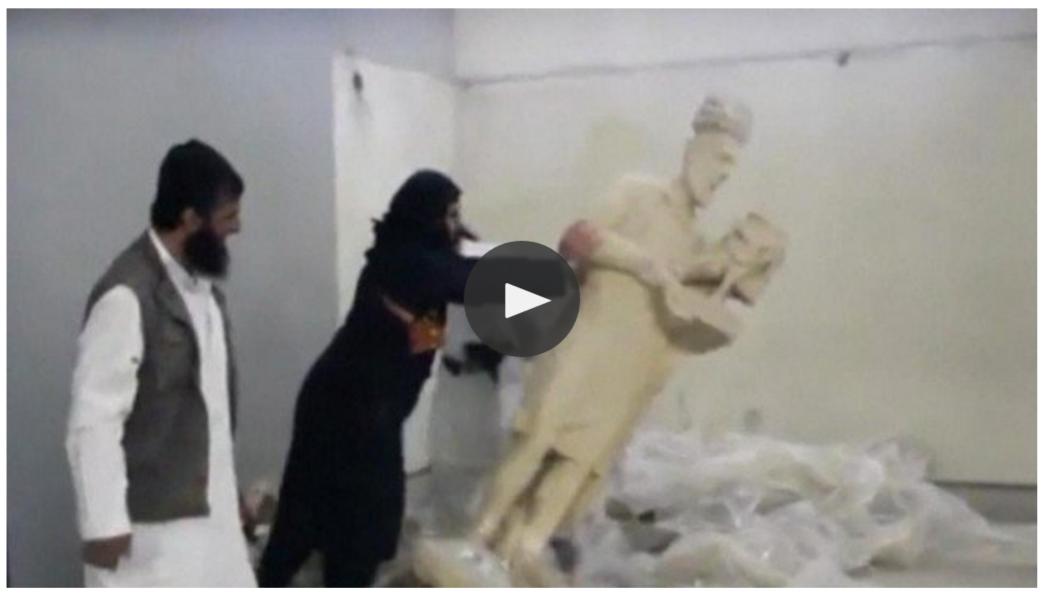

#### **Islamic State**

## Isis fighters destroy ancient artefacts at Mosul museum

Footage shows Islamic State militants in Iraq smashing statues with sledgehammers in bid to crush what they call non-Islamic ideas

#### Kareem Shaheen in Beirut

Thursday 26 February 2015 21.26 GMT

≪ Shares **30k** 

Video purportedly shows Isis militants drilling and smashing artefacts in Iraq.