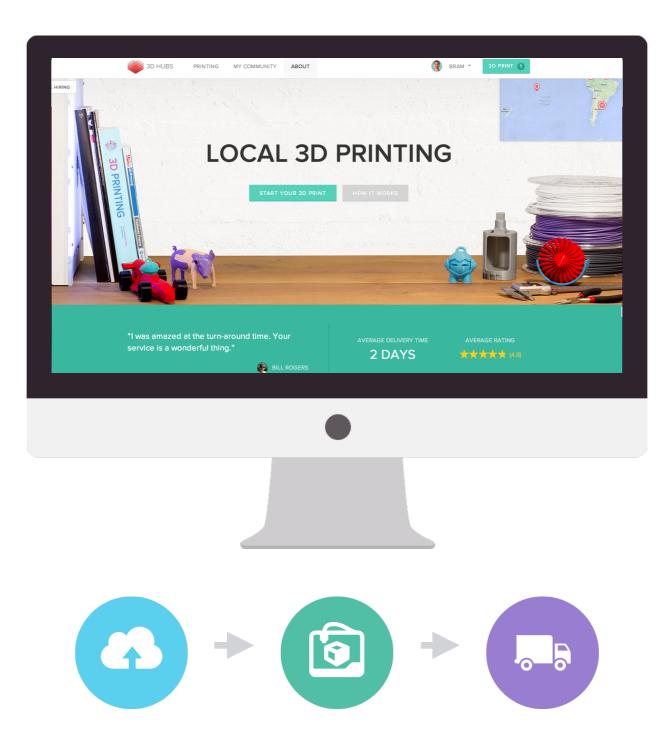

# DIGITAL DISTRIBUTION

3D printers enable digital distribution of physical products. After music, books and movies we can now do the same for consumer products.

Search

Q