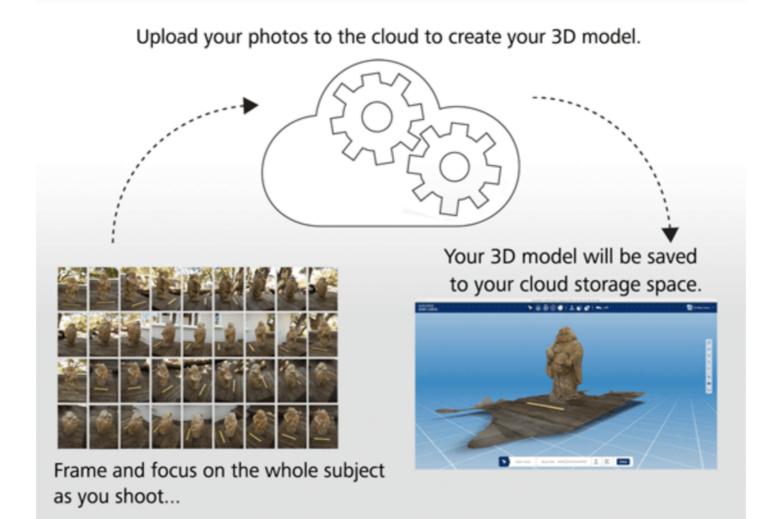

#### **OCCIPITAL - STRUCTURE**

Shoot a loop of about 20 sequential photographs in small increments about your subject.

Shoot another loop from a different angle if you can.

Clean up and heal your model for fabrication in the web app.