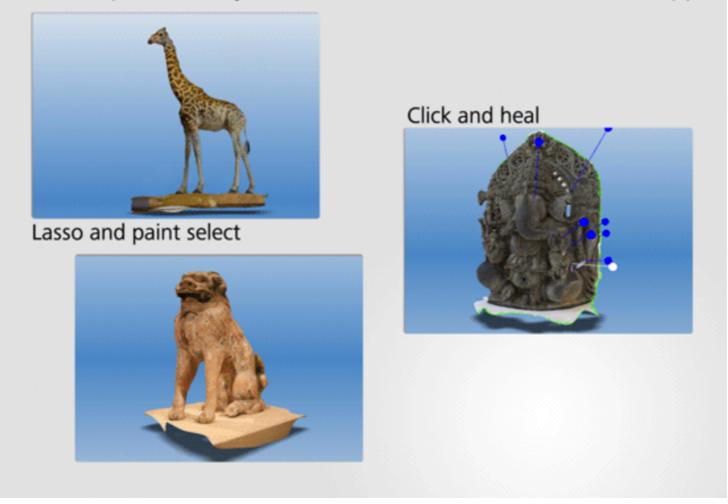

#### **OCCIPITAL - STRUCTURE**

Shoot a loop of about 20 sequential photographs in small increments about your subject.

Shoot another loop from a different angle if you can.

Clean up and heal your model for fabrication in the web app.